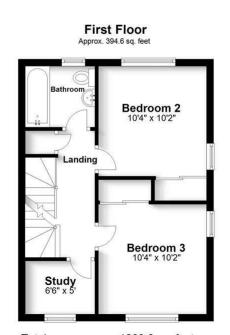

Plot 3 is at the end of two other terraced properties, which are currently under construction with a completion date for Summer 2022. This beautiful home has been designed with families in mind and will showcase simple lines as well as smart use of space to create a welcoming and comfortable haven. The floorplan measures approximately 1269.6 sq ft and is arranged over three floors. Accommodation briefly comprises of an entrance hall, living room, cloakroom, a 17ft kitchen/dining room and utility room on the ground floor. The first floor accommodates two double bedrooms, a study which could potentially be used as a cot room, and the family bathroom. A further double bedroom complete with ensuite and plenty of eaves storage space, can be found on the second floor. The property will have private parking and a 10 year new home warranty. White Horse Lane is situated approximately 200 metres from the London Colney High Street which offers a range of services and facilities and is well connected by public transport, as well as excellent access to the M25, A414 & A1081. The development is also next to the Morris Way playing fields and near to the shopping facilities at Colney Fields. This lovely family home will guarantee the perfect balance between contemporary luxury living and convenience.