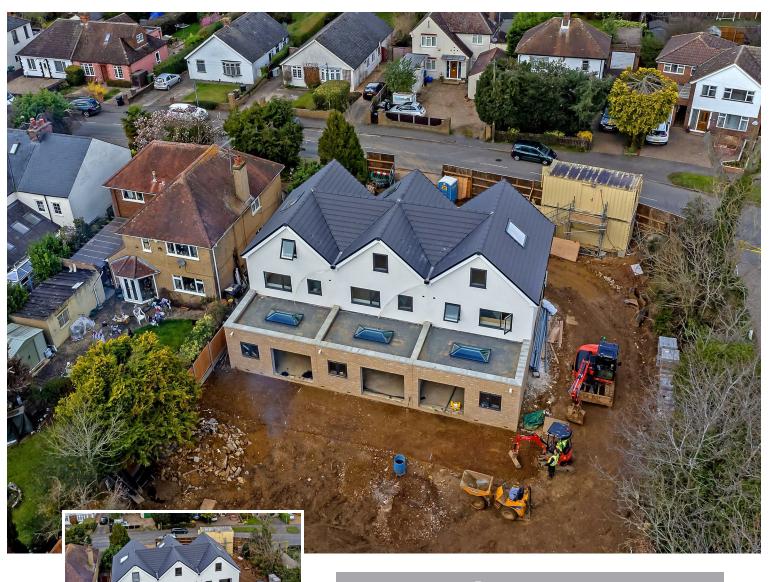

# All The Ingredients Needed For A Fabulous Lifestyle

Cassidy & Tate Land & New Homes have the pleasure in offering to the market a brand new development of five luxury properties – 3 × three/four bedroom, terraced properties and 2 × three bedroom, semi-detached properties. The development is situated in the popular residential area of London Colney, and is being constructed by reputable builders, J. Murphy Developments Ltd, who have been building new homes of quality and distinction for many years.

Plot 3 is at the end of two other terraced properties, which are currently under construction with a completion date for Summer 2022. This beautiful home has been designed with families in mind and will showcase simple lines as well as smart use of space to create a welcoming and comfortable haven. The floorplan measures approximately 1269.6 sq ft and is arranged over three floors. Accommodation briefly comprises of an entrance hall, living room, cloakroom, a 17ft kitchen/dining room and utility room on the ground floor. The first floor accommodates two double bedrooms, a study which could potentially be used as a cot room, and the family bathroom. A further double bedroom complete with ensuite and plenty of eaves storage space, can be found on the second floor. The property will have private parking and a 10 year new home warranty. White Horse Lane is situated approximately 200 metres from the London Colney High Street which offers a range of services and facilities and is well connected by public transport, as well as excellent access to the M25, A414 & A1081. The development is also next to the Morris Way playing fields and near to the shopping facilities at Colney Fields. This lovely family home will guarantee the perfect balance between contemporary luxury living and convenience.