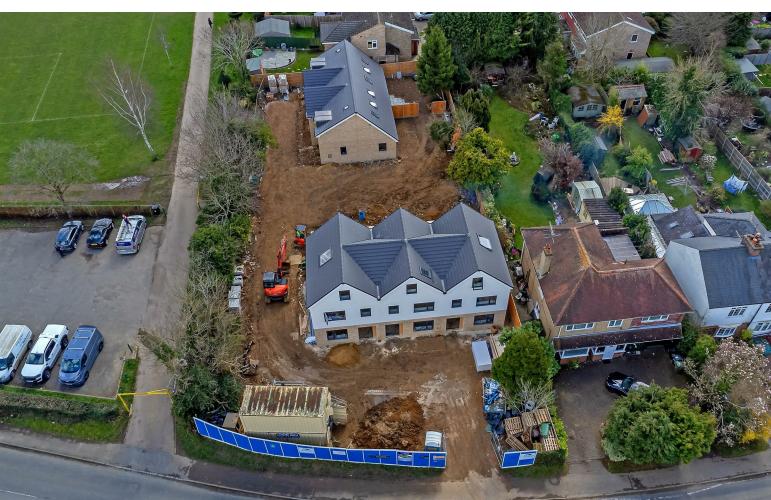

# All The Ingredients Needed For A Fabulous Lifestyle

Cassidy & Tate Land & New Homes have the pleasure in offering to the market a brand new development of five luxury properties – 3 × three/four bedroom, terraced properties and 2 × three bedroom, semi-detached properties. The development is situated in the popular residential area of London Colney, and is being constructed by reputable builders, J. Murphy Developments Ltd, who have been building new homes of quality and distinction for many years.

Plot 3 is at the end of two other terraced properties, which are currently under construction with a completion date for Summer 2022. This beautiful home has been designed with families in mind and will showcase simple lines as well as smart use of space to create a welcoming and comfortable haven. The floorplan measures approximately 1269.6 sq ft and is arranged over three floors. Accommodation briefly comprises of an entrance hall, living room, cloakroom, a 17ft kitchen/dining room and utility room on the ground floor. The first floor accommodates two double bedrooms, a study which could potentially be used as a cot room, and the family bathroom. A further double bedroom complete with ensuite and plenty of eaves storage space, can be found on the second floor. The property will have private parking and a 10 year new home warranty. White Horse Lane is situated approximately 200 metres from the London Colney High Street which offers a range of services and facilities and is well connected by public transport, as well as excellent access to the M25, A414 & A1081. The development is also next to the Morris Way playing fields and near to the shopping facilities at Colney Fields. This lovely family home will guarantee the perfect balance between contemporary luxury living and convenience.