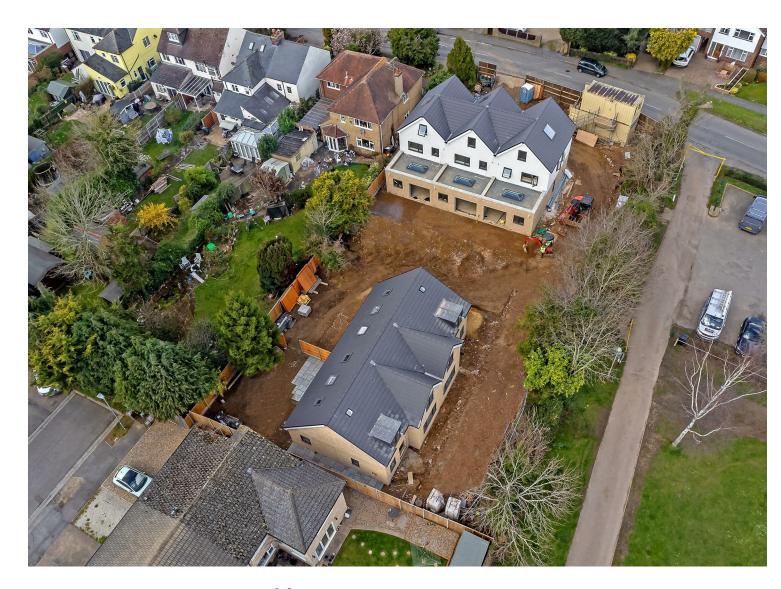

# All The Ingredients Needed For A Fabulous Lifestyle

Cassidy & Tate Land & New Homes have the pleasure in offering to the market a brand new development of five luxury properties – 3 × three/four bedroom, terraced properties and 2 × three bedroom, semi-detached properties. The development is situated in the popular residential area of London Colney, and is being constructed by reputable builders, J. Murphy Developments Ltd, who have been building new homes of quality and distinction for many years.

Plot 3 is at the end of two other terraced properties, which are currently under construction with a completion date for Summer 2022. This beautiful home has been designed with families in mind and will showcase simple lines as well as smart use of space to create a welcoming and comfortable haven. The floorplan measures approximately 1269.6 sq ft and is arranged over three floors. Accommodation briefly comprises of an entrance hall, living room, cloakroom, a 17ft kitchen/dining room and utility room on the ground floor. The first floor accommodates two double bedrooms, a study which could potentially be used as a cot room, and the family bathroom. A further double bedroom complete with ensuite and plenty of eaves storage space, can be found on the second floor. The property will have private parking and a 10 year new home warranty. White Horse Lane is situated approximately 200 metres from the London Colney High Street which offers a range of services and facilities and is well connected by public transport, as well as excellent access to the M25, A414 & A1081. The development is also next to the Morris Way playing fields and near to the shopping facilities at Colney Fields. This lovely family home will guarantee the perfect balance between contemporary luxury living and convenience.