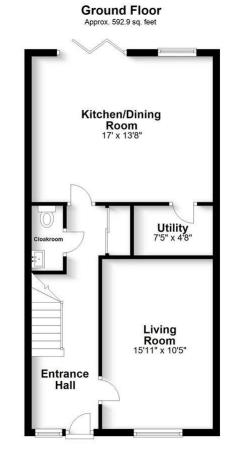

Plot 3 is at the end of two other terraced properties, which are currently under construction with a completion date for Summer 2022. This beautiful home has been designed with families in mind and will showcase simple lines as well as smart use of space to create a welcoming and comfortable haven. The floorplan measures approximately 1269.6 sq ft and is arranged over three floors. Accommodation briefly comprises of an entrance hall, living room, cloakroom, a 17ft kitchen/dining room and utility room on the ground floor. The first floor accommodates two double bedrooms, a study which could potentially be used as a cot room, and the family bathroom. A further double bedroom complete with ensuite and plenty of eaves storage space, can be found on the second floor. The property will have private parking and a 10 year new home warranty. White Horse Lane is situated approximately 200 metres from the London Colney High Street which offers a range of services and facilities and is well connected by public transport, as well as excellent access to the M25, A414 & A1081. The development is also next to the Morris Way playing fields and near to the shopping facilities at Colney Fields. This lovely family home will guarantee the perfect balance between contemporary luxury living and convenience.