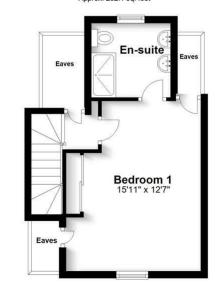

Plot 3 is at the end of two other terraced properties, which are currently under construction with a completion date for Summer 2022. This beautiful home has been designed with families in mind and will showcase simple lines as well as smart use of space to create a welcoming and comfortable haven. The floorplan measures approximately 1269.6 sq ft and is arranged over three floors. Accommodation briefly comprises of an entrance hall, living room, cloakroom, a 17ft kitchen/dining room and utility room on the ground floor. The first floor accommodates two double bedrooms, a study which could potentially be used as a cot room, and the family bathroom. A further double bedroom complete with ensuite and plenty of eaves storage space, can be found on the second floor. The property will have private parking and a 10 year new home warranty. White Horse Lane is situated approximately 200 metres from the London Colney High Street which offers a range of services and facilities and is well connected by public transport, as well as excellent access to the M25, A414 & A1081. The development is also next to the Morris Way playing fields and near to the shopping facilities at Colney Fields. This lovely family home will guarantee the perfect balance between contemporary luxury living and convenience.

Second Floor

Total area: approx. 1269.6 sq. feet Produced for Cassidy & Tate Estate Agents For guidance purposes only. Not to scale.

Plan produced using PlanUp

Cassidy & Tate have taken all reasonable steps to ensure the accuracy of the details supplied in our marketing material however, details are provided as a guide only and we advise prospective purchasers to confirm details upon inspection of the property Cassidy & Tate will not be held liable for any costs which are incurred as a result of discrepancies.